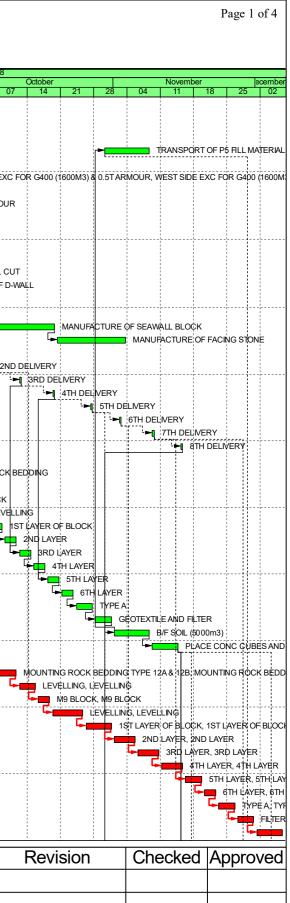

| vity ID        | Activity Name                                                                                                                                                                                                                                                                                                                                                                                                                                                                                                                                                                                                                                                                                                                                                                                                                                                                                                                                                                                  | Ori<br>Dur         | Rem<br>Dur | Scheduled<br>/Actual Start | Scheduled /<br>Actual Finish | Total<br>Float | Calendar                             | Augu<br>05   12 | st<br>19 | 26          | Sep<br>02 09                           | ptember<br>16 | 23        | 2018<br>      |
|----------------|------------------------------------------------------------------------------------------------------------------------------------------------------------------------------------------------------------------------------------------------------------------------------------------------------------------------------------------------------------------------------------------------------------------------------------------------------------------------------------------------------------------------------------------------------------------------------------------------------------------------------------------------------------------------------------------------------------------------------------------------------------------------------------------------------------------------------------------------------------------------------------------------------------------------------------------------------------------------------------------------|--------------------|------------|----------------------------|------------------------------|----------------|--------------------------------------|-----------------|----------|-------------|----------------------------------------|---------------|-----------|---------------|
| 3 MONTHS       | ROLLING PROGRAMME OF WORKS PROGRAMME REVIEWED 8 AU                                                                                                                                                                                                                                                                                                                                                                                                                                                                                                                                                                                                                                                                                                                                                                                                                                                                                                                                             | G 2018 (DD 7-9-18) |            |                            |                              |                |                                      | 00 12           | 19       | 20          | 02 09                                  | 10            | 23        | 30 0          |
|                | N TWCR4 AND CONSTRUCTION OF WCR4                                                                                                                                                                                                                                                                                                                                                                                                                                                                                                                                                                                                                                                                                                                                                                                                                                                                                                                                                               |                    |            |                            |                              |                |                                      |                 |          |             |                                        |               | -         |               |
|                | WCR4 AND INSTALL SEAWALL                                                                                                                                                                                                                                                                                                                                                                                                                                                                                                                                                                                                                                                                                                                                                                                                                                                                                                                                                                       |                    |            |                            |                              |                |                                      |                 | -        |             |                                        |               | 1         |               |
| A1000          | TRANSPORT OF P5 FILL MATERIAL TO P34                                                                                                                                                                                                                                                                                                                                                                                                                                                                                                                                                                                                                                                                                                                                                                                                                                                                                                                                                           | 10                 | 10         | 30-Oct-18                  | 08-Nov-18                    | 32             | HK Working Day                       |                 |          |             |                                        |               |           |               |
| MARINE EXC     |                                                                                                                                                                                                                                                                                                                                                                                                                                                                                                                                                                                                                                                                                                                                                                                                                                                                                                                                                                                                |                    |            |                            |                              |                | 3,                                   |                 | -        |             |                                        |               |           |               |
| A1030          | WEST SIDE EXC FOR G400 (1600M3) & 0.5TARMOUR                                                                                                                                                                                                                                                                                                                                                                                                                                                                                                                                                                                                                                                                                                                                                                                                                                                                                                                                                   | 20                 | 20         | 07-Sep-18*                 | 26-Sep-18                    | 0              | 7-Day Workweek-1                     |                 |          | ++          |                                        |               | WE:       | ST SIDE EXC   |
| A1040          | ARRNAL OF G400                                                                                                                                                                                                                                                                                                                                                                                                                                                                                                                                                                                                                                                                                                                                                                                                                                                                                                                                                                                 | 1                  | 1          | 17-Sep-18                  | 17-Sep-18                    | 143            | 7-Day Workweek-1                     |                 |          |             |                                        |               | VAL OF G4 | 400           |
| A1050          | ARRNAL OF ARMOUR                                                                                                                                                                                                                                                                                                                                                                                                                                                                                                                                                                                                                                                                                                                                                                                                                                                                                                                                                                               | 1                  | 1          | 21-Sep-18                  | 22-Sep-18                    | 134            | HK Working Day                       |                 |          |             |                                        | _►□           | ARRIVAL   | OFARMOU       |
| CUTTING D-     | WALL                                                                                                                                                                                                                                                                                                                                                                                                                                                                                                                                                                                                                                                                                                                                                                                                                                                                                                                                                                                           |                    |            |                            |                              |                |                                      |                 |          |             |                                        |               |           |               |
| A1080          | EAST SIDE CORE HOLES                                                                                                                                                                                                                                                                                                                                                                                                                                                                                                                                                                                                                                                                                                                                                                                                                                                                                                                                                                           | 9                  | 1          | 01-Sep-18 A                | 07-Sep-18                    | 16             | 7-Day Workweek-1                     |                 |          |             | EASTS                                  | SIDE CORE H   | HOLES     |               |
| A1090          | WEST SIDE CORE HOLES                                                                                                                                                                                                                                                                                                                                                                                                                                                                                                                                                                                                                                                                                                                                                                                                                                                                                                                                                                           | 5                  | 5          | 05-Sep-18 A                | 12-Sep-18                    | 16             | 7-Day Workweek-1                     |                 |          | ;<br>;<br>; |                                        | WEST SIDE C   | CORE HO   | LES           |
| A1100          | VERTICAL CUT                                                                                                                                                                                                                                                                                                                                                                                                                                                                                                                                                                                                                                                                                                                                                                                                                                                                                                                                                                                   | 20                 | 5          | 05-Sep-18 A                | 11-Sep-18                    | 13             | 7-Day Workweek-1                     |                 |          | -           |                                        | ERTICAL CU    | л         |               |
| A1110          | HORIZONTAL CUT                                                                                                                                                                                                                                                                                                                                                                                                                                                                                                                                                                                                                                                                                                                                                                                                                                                                                                                                                                                 | 20                 | 20         | 07-Sep-18                  | 26-Sep-18                    | 5              | 7-Day Workweek-1                     |                 |          |             | ······································ |               | Hộf       | RIZONTÁL C    |
| A1120          | REMOVAL OF D-WALL                                                                                                                                                                                                                                                                                                                                                                                                                                                                                                                                                                                                                                                                                                                                                                                                                                                                                                                                                                              | 20                 | 20         | 07-Sep-18                  | 26-Sep-18                    | 5              | 7-Day Workweek-1                     |                 | -        |             |                                        |               |           | MOVAL OF D    |
| INSTALL SEA    | AWALL AND A CONTRACT OF A CONTRACT |                    |            |                            |                              |                |                                      |                 |          |             |                                        |               | - 1       |               |
|                | IRE OF SEAWALL BLOCK                                                                                                                                                                                                                                                                                                                                                                                                                                                                                                                                                                                                                                                                                                                                                                                                                                                                                                                                                                           |                    |            |                            |                              |                |                                      |                 |          |             |                                        |               |           |               |
| A1125          | MANUFACTURE OF SEAWALL BLOCK                                                                                                                                                                                                                                                                                                                                                                                                                                                                                                                                                                                                                                                                                                                                                                                                                                                                                                                                                                   | 86                 | 43         | 27-Jul-18 A                | 19-Oct-18                    | 40             | 7-Day Workweek-1                     |                 | -        | : :         |                                        |               |           | -             |
| A1127          | MANUFACTURE OF FACING STONE                                                                                                                                                                                                                                                                                                                                                                                                                                                                                                                                                                                                                                                                                                                                                                                                                                                                                                                                                                    | 15                 | 15         | 20-Oct-18                  | 03-Nov-18                    | 103            | 7-Day Workweek-1                     |                 |          |             |                                        |               |           |               |
| A1130          | 1ST DELIVERY                                                                                                                                                                                                                                                                                                                                                                                                                                                                                                                                                                                                                                                                                                                                                                                                                                                                                                                                                                                   | 1                  | 1          | 13-Sep-18*                 | 13-Sep-18                    | 19             | 7-Day Workweek-1                     |                 |          |             | 1                                      | 1ST DELIVE    | EFY       |               |
| A1140          | 2ND DELIVERY                                                                                                                                                                                                                                                                                                                                                                                                                                                                                                                                                                                                                                                                                                                                                                                                                                                                                                                                                                                   | 1                  | 1          | 06-Oct-18*                 | 06-Oct-18                    | 9              | 7-Day Workweek-1                     |                 |          |             |                                        |               |           | <b>►</b> ¶ 2N |
| A1150          | 3RD DELIVERY                                                                                                                                                                                                                                                                                                                                                                                                                                                                                                                                                                                                                                                                                                                                                                                                                                                                                                                                                                                   | 1                  | 1          | 12-Oct-18*                 | 12-Oct-18                    | 17             | 7-Day Workweek-1                     |                 |          | +           |                                        |               |           |               |
| A1160          | 4TH DELNERY                                                                                                                                                                                                                                                                                                                                                                                                                                                                                                                                                                                                                                                                                                                                                                                                                                                                                                                                                                                    | 1                  | 1          | 19-Oct-18*                 | 19-Oct-18                    | 11             | 7-Day Workweek-1                     |                 |          |             |                                        |               |           |               |
| A1170          | 5TH DELNERY                                                                                                                                                                                                                                                                                                                                                                                                                                                                                                                                                                                                                                                                                                                                                                                                                                                                                                                                                                                    | 1                  | 1          | 27-Oct-18*                 | 27-Oct-18                    | 4              | 7-Day Workweek-1                     |                 |          |             |                                        |               |           |               |
| A1180          | 6TH DELVERY                                                                                                                                                                                                                                                                                                                                                                                                                                                                                                                                                                                                                                                                                                                                                                                                                                                                                                                                                                                    | 1                  | 1          | 02-Nov-18*                 | 02-Nov-18                    | 3              | 7-Day Workweek-1                     |                 | -        |             |                                        |               |           | -             |
| A1190          | 7TH DELVERY                                                                                                                                                                                                                                                                                                                                                                                                                                                                                                                                                                                                                                                                                                                                                                                                                                                                                                                                                                                    | 1                  | 1          | 09-Nov-18*                 | 09-Nov-18                    | 6              | 7-Day Workweek-1                     |                 |          |             |                                        |               |           |               |
| A1200          | 8TH DELNERY                                                                                                                                                                                                                                                                                                                                                                                                                                                                                                                                                                                                                                                                                                                                                                                                                                                                                                                                                                                    | 1                  | 1          | 15-Nov-18*                 | 15-Nov-18                    | 14             | 7-Day Workweek-1                     |                 |          |             |                                        |               |           |               |
|                | DN OF EAST SIDE SEAWALL BLOCK                                                                                                                                                                                                                                                                                                                                                                                                                                                                                                                                                                                                                                                                                                                                                                                                                                                                                                                                                                  |                    |            |                            |                              |                | ,                                    |                 | 1        |             |                                        |               |           | -             |
| A1210          | MOUNTING ROCK BEDDING                                                                                                                                                                                                                                                                                                                                                                                                                                                                                                                                                                                                                                                                                                                                                                                                                                                                                                                                                                          | 6                  | 6          | 19-Sep-18                  | 24-Sep-18                    | 19             | 7-Day Workweek-1                     |                 |          |             |                                        |               |           | ITING ROCK    |
| A1220          | LEVELLING                                                                                                                                                                                                                                                                                                                                                                                                                                                                                                                                                                                                                                                                                                                                                                                                                                                                                                                                                                                      | 3                  | 3          | 25-Sep-18                  | 27-Sep-18                    | 19             | 7-Day Workweek-1                     |                 |          |             |                                        | C             | F LE      | VELLING       |
| A1230          | M9 BLOCK                                                                                                                                                                                                                                                                                                                                                                                                                                                                                                                                                                                                                                                                                                                                                                                                                                                                                                                                                                                       | 2                  | 2          | 28-Sep-18                  | 29-Sep-18                    | 19             | 7-Day Workweek-1                     |                 |          |             |                                        |               |           | M9 BLOCK      |
| A1240          | LEVELLING                                                                                                                                                                                                                                                                                                                                                                                                                                                                                                                                                                                                                                                                                                                                                                                                                                                                                                                                                                                      | 5                  | 5          | 30-Sep-18                  | 04-Oct-18                    | 19             | 7-Day Workweek-1                     |                 |          |             |                                        |               |           | LEVE          |
| A1250          | 1ST LAYER OF BLOCK                                                                                                                                                                                                                                                                                                                                                                                                                                                                                                                                                                                                                                                                                                                                                                                                                                                                                                                                                                             | 4                  | 4          | 05-Oct-18                  | 08-Oct-18                    | 19             | 7-Day Workweek-1                     |                 |          |             |                                        |               |           |               |
| A1260          | 2ND LAYER                                                                                                                                                                                                                                                                                                                                                                                                                                                                                                                                                                                                                                                                                                                                                                                                                                                                                                                                                                                      | 3                  | 3          | 09-Oct-18                  | 11-Oct-18                    | 19             | 7-Day Workweek-1                     |                 |          |             |                                        |               |           |               |
| A1270          | 3RD LAYER                                                                                                                                                                                                                                                                                                                                                                                                                                                                                                                                                                                                                                                                                                                                                                                                                                                                                                                                                                                      | 3                  | 3          | 12-Oct-18                  | 14-Oct-18                    | 19             | 7-Day Workweek-1                     |                 |          |             |                                        |               |           |               |
| A1280          | 4TH LAYER                                                                                                                                                                                                                                                                                                                                                                                                                                                                                                                                                                                                                                                                                                                                                                                                                                                                                                                                                                                      | 3                  | 3          | 15-Oct-18                  | 17-Oct-18                    | 19             | 7-Day Workweek-1                     |                 |          |             |                                        |               |           |               |
| A1290          | 5TH LAYER                                                                                                                                                                                                                                                                                                                                                                                                                                                                                                                                                                                                                                                                                                                                                                                                                                                                                                                                                                                      | 3                  | 3          | 18-Oct-18                  | 20-Oct-18                    | 19             | 7-Day Workweek-1                     |                 |          | ++          |                                        |               |           |               |
| A1300          | 6TH LAYER                                                                                                                                                                                                                                                                                                                                                                                                                                                                                                                                                                                                                                                                                                                                                                                                                                                                                                                                                                                      | 3                  | 3          | 21-Oct-18                  | 23-Oct-18                    | 19             | 7-Day Workweek-1                     |                 |          |             |                                        |               |           |               |
| A1300          | TYPEA                                                                                                                                                                                                                                                                                                                                                                                                                                                                                                                                                                                                                                                                                                                                                                                                                                                                                                                                                                                          | 4                  | 4          | 24-Oct-18                  | 27-Oct-18                    | 19             | 7-Day Workweek-1                     |                 |          |             |                                        |               |           |               |
| A1320          | GEOTEXTILE AND FILTER                                                                                                                                                                                                                                                                                                                                                                                                                                                                                                                                                                                                                                                                                                                                                                                                                                                                                                                                                                          | 4                  | 4          | 28-Oct-18                  | 31-Oct-18                    | 19             | 7-Day Workweek-1                     |                 |          |             |                                        |               |           |               |
| A1330          | B/F SOIL (5000m3)                                                                                                                                                                                                                                                                                                                                                                                                                                                                                                                                                                                                                                                                                                                                                                                                                                                                                                                                                                              | 8                  | 8          | 01-Nov-18                  | 08-Nov-18                    | 19             | 7-Day Workweek-1                     |                 | -        |             |                                        |               |           |               |
| A1340          | PLACE CONC CUBES AND PARTLY B/F TO +3.5mPD (1000m3)                                                                                                                                                                                                                                                                                                                                                                                                                                                                                                                                                                                                                                                                                                                                                                                                                                                                                                                                            | 6                  | 6          | 09-Nov-18                  | 14-Nov-18                    | 19             | 7-Day Workweek-1                     |                 |          |             |                                        |               |           |               |
|                | DN OF WEST SIDE SEAWALL BLOCK                                                                                                                                                                                                                                                                                                                                                                                                                                                                                                                                                                                                                                                                                                                                                                                                                                                                                                                                                                  | ŭ                  | 0          | 034404-10                  | 14100-10                     | 15             | 1-Day Wolkweek-1                     |                 |          |             |                                        |               |           |               |
| A1370          | MOUNTING ROCK BEDDING TYPE 12A & 12B                                                                                                                                                                                                                                                                                                                                                                                                                                                                                                                                                                                                                                                                                                                                                                                                                                                                                                                                                           | 15                 | 15         | 27-Sep-18                  | 11-Oct-18                    | 0              | 7-Day Workweek-1                     |                 | -        |             |                                        |               |           | :             |
| A1380          | LEVELLING                                                                                                                                                                                                                                                                                                                                                                                                                                                                                                                                                                                                                                                                                                                                                                                                                                                                                                                                                                                      | 4                  | 4          | 12-Oct-18                  | 15-Oct-18                    | 0              | 7-Day Workweek-1                     |                 |          |             |                                        |               |           |               |
| A1390          | M9 BLOCK                                                                                                                                                                                                                                                                                                                                                                                                                                                                                                                                                                                                                                                                                                                                                                                                                                                                                                                                                                                       | 3                  | 3          | 16-Oct-18                  | 18-Oct-18                    | 0              | 7-Day Workweek-1                     |                 | -        |             |                                        |               | -         |               |
| A1400          | LEVELLING                                                                                                                                                                                                                                                                                                                                                                                                                                                                                                                                                                                                                                                                                                                                                                                                                                                                                                                                                                                      | 7                  | 7          | 19-Oct-18                  | 25-Oct-18                    | 0              | 7-Day Workweek-1                     |                 |          |             |                                        |               |           |               |
| A1410          | 1ST LAYER OF BLOCK                                                                                                                                                                                                                                                                                                                                                                                                                                                                                                                                                                                                                                                                                                                                                                                                                                                                                                                                                                             | 6                  | 6          | 26-Oct-18                  | 31-Oct-18                    | 0              | 7-Day Workweek-1                     |                 |          |             |                                        |               |           |               |
| A1420          | 2ND LAYER                                                                                                                                                                                                                                                                                                                                                                                                                                                                                                                                                                                                                                                                                                                                                                                                                                                                                                                                                                                      | 5                  | 5          | 01-Nov-18                  | 05-Nov-18                    | 0              | 7-Day Workweek-1                     |                 |          |             |                                        |               |           |               |
| A1430          | 3RD LAYER                                                                                                                                                                                                                                                                                                                                                                                                                                                                                                                                                                                                                                                                                                                                                                                                                                                                                                                                                                                      | 5                  | 5          | 06-Nov-18                  | 10-Nov-18                    | 0              | 7-Day Workweek-1                     |                 |          |             |                                        |               |           |               |
| A1430          | 4TH LAYER                                                                                                                                                                                                                                                                                                                                                                                                                                                                                                                                                                                                                                                                                                                                                                                                                                                                                                                                                                                      | 5                  | 5          | 11-Nov-18                  | 15-Nov-18                    | 0              | 7-Day Workweek-1                     |                 | -        |             |                                        |               |           |               |
| A1440          | 5TH LAYER                                                                                                                                                                                                                                                                                                                                                                                                                                                                                                                                                                                                                                                                                                                                                                                                                                                                                                                                                                                      | 4                  | 4          | 16-Nov-18                  | 19-Nov-18                    | 0              | 7-Day Workweek-1                     |                 |          | ·           |                                        |               |           |               |
| A1450          | 6TH LAYER                                                                                                                                                                                                                                                                                                                                                                                                                                                                                                                                                                                                                                                                                                                                                                                                                                                                                                                                                                                      | 3                  | 4          | 20-Nov-18                  | 22-Nov-18                    | 0              | 7-Day Workweek-1<br>7-Day Workweek-1 |                 | -        |             |                                        |               | -         |               |
| A1460<br>A1470 | TYPEA                                                                                                                                                                                                                                                                                                                                                                                                                                                                                                                                                                                                                                                                                                                                                                                                                                                                                                                                                                                          | 4                  | 3          | 20-NOV-18<br>23-Nov-18     | 22-NOV-18<br>26-Nov-18       | 0              | 7-Day Workweek-1<br>7-Day Workweek-1 |                 |          |             |                                        |               |           |               |
|                |                                                                                                                                                                                                                                                                                                                                                                                                                                                                                                                                                                                                                                                                                                                                                                                                                                                                                                                                                                                                |                    |            |                            |                              | -              | ,                                    |                 | -        |             |                                        |               | 1         |               |
| A1480          | FILTER<br>B/F TO +2.8m PD                                                                                                                                                                                                                                                                                                                                                                                                                                                                                                                                                                                                                                                                                                                                                                                                                                                                                                                                                                      | 4 6                | 4          | 27-Nov-18<br>01-Dec-18     | 30-Nov-18<br>06-Dec-18       | 0              | 7-Day Workweek-1<br>7-Day Workweek-1 |                 |          |             |                                        |               | -         |               |
| A1490          |                                                                                                                                                                                                                                                                                                                                                                                                                                                                                                                                                                                                                                                                                                                                                                                                                                                                                                                                                                                                |                    |            |                            |                              |                |                                      |                 |          |             |                                        |               |           |               |