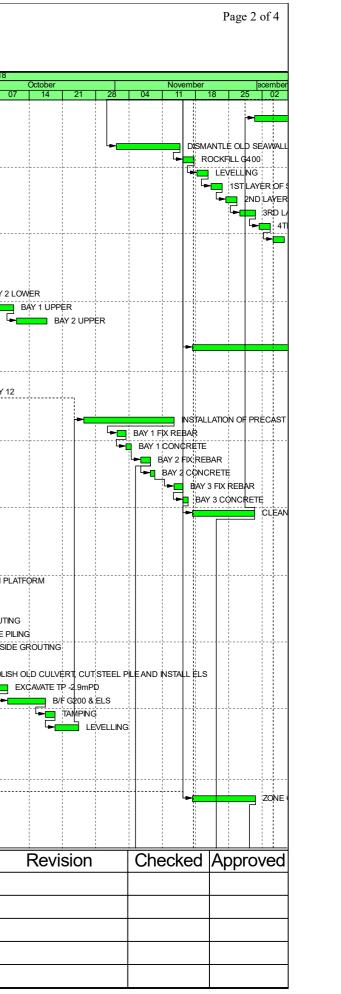

| vity ID        | Activity Name                                                                                                                                                                                                                                                                                                                                                                                                                                                                                                                                                                                                                                                                                                                                                                                                                                                                                                                                                                                  | Ori<br>Dur         | Rem<br>Dur | Scheduled<br>/Actual Start | Scheduled /<br>Actual Finish | Total<br>Float | Calendar                             | Augu<br>05   12 | st<br>19 | 26          | Sep<br>02 09                           | ptember<br>16 | 23        | 2018<br>      |
|----------------|------------------------------------------------------------------------------------------------------------------------------------------------------------------------------------------------------------------------------------------------------------------------------------------------------------------------------------------------------------------------------------------------------------------------------------------------------------------------------------------------------------------------------------------------------------------------------------------------------------------------------------------------------------------------------------------------------------------------------------------------------------------------------------------------------------------------------------------------------------------------------------------------------------------------------------------------------------------------------------------------|--------------------|------------|----------------------------|------------------------------|----------------|--------------------------------------|-----------------|----------|-------------|----------------------------------------|---------------|-----------|---------------|
| 3 MONTHS       | ROLLING PROGRAMME OF WORKS PROGRAMME REVIEWED 8 AU                                                                                                                                                                                                                                                                                                                                                                                                                                                                                                                                                                                                                                                                                                                                                                                                                                                                                                                                             | G 2018 (DD 7-9-18) |            |                            |                              |                |                                      | 00 12           | 19       | 20          | 02 09                                  | 10            | 23        | 30 0          |
|                | N TWCR4 AND CONSTRUCTION OF WCR4                                                                                                                                                                                                                                                                                                                                                                                                                                                                                                                                                                                                                                                                                                                                                                                                                                                                                                                                                               |                    |            |                            |                              |                |                                      |                 |          |             |                                        |               | -         |               |
|                | WCR4 AND INSTALL SEAWALL                                                                                                                                                                                                                                                                                                                                                                                                                                                                                                                                                                                                                                                                                                                                                                                                                                                                                                                                                                       |                    |            |                            |                              |                |                                      |                 | -        |             |                                        |               | 1         |               |
| A1000          | TRANSPORT OF P5 FILL MATERIAL TO P34                                                                                                                                                                                                                                                                                                                                                                                                                                                                                                                                                                                                                                                                                                                                                                                                                                                                                                                                                           | 10                 | 10         | 30-Oct-18                  | 08-Nov-18                    | 32             | HK Working Day                       |                 |          |             |                                        |               |           |               |
| MARINE EXC     |                                                                                                                                                                                                                                                                                                                                                                                                                                                                                                                                                                                                                                                                                                                                                                                                                                                                                                                                                                                                |                    |            |                            |                              |                | 3,                                   |                 | -        |             |                                        |               |           |               |
| A1030          | WEST SIDE EXC FOR G400 (1600M3) & 0.5TARMOUR                                                                                                                                                                                                                                                                                                                                                                                                                                                                                                                                                                                                                                                                                                                                                                                                                                                                                                                                                   | 20                 | 20         | 07-Sep-18*                 | 26-Sep-18                    | 0              | 7-Day Workweek-1                     |                 |          | ++          |                                        |               | WE:       | ST SIDE EXC   |
| A1040          | ARRNAL OF G400                                                                                                                                                                                                                                                                                                                                                                                                                                                                                                                                                                                                                                                                                                                                                                                                                                                                                                                                                                                 | 1                  | 1          | 17-Sep-18                  | 17-Sep-18                    | 143            | 7-Day Workweek-1                     |                 |          |             |                                        |               | VAL OF G4 | 400           |
| A1050          | ARRNAL OF ARMOUR                                                                                                                                                                                                                                                                                                                                                                                                                                                                                                                                                                                                                                                                                                                                                                                                                                                                                                                                                                               | 1                  | 1          | 21-Sep-18                  | 22-Sep-18                    | 134            | HK Working Day                       |                 |          |             |                                        | _►□           | ARRIVAL   | OFARMOU       |
| CUTTING D-     | WALL                                                                                                                                                                                                                                                                                                                                                                                                                                                                                                                                                                                                                                                                                                                                                                                                                                                                                                                                                                                           |                    |            |                            |                              |                |                                      |                 |          |             |                                        |               |           |               |
| A1080          | EAST SIDE CORE HOLES                                                                                                                                                                                                                                                                                                                                                                                                                                                                                                                                                                                                                                                                                                                                                                                                                                                                                                                                                                           | 9                  | 1          | 01-Sep-18 A                | 07-Sep-18                    | 16             | 7-Day Workweek-1                     |                 |          |             | EASTS                                  | SIDE CORE H   | HOLES     |               |
| A1090          | WEST SIDE CORE HOLES                                                                                                                                                                                                                                                                                                                                                                                                                                                                                                                                                                                                                                                                                                                                                                                                                                                                                                                                                                           | 5                  | 5          | 05-Sep-18 A                | 12-Sep-18                    | 16             | 7-Day Workweek-1                     |                 |          | ;<br>;<br>; |                                        | WEST SIDE C   | CORE HO   | LES           |
| A1100          | VERTICAL CUT                                                                                                                                                                                                                                                                                                                                                                                                                                                                                                                                                                                                                                                                                                                                                                                                                                                                                                                                                                                   | 20                 | 5          | 05-Sep-18 A                | 11-Sep-18                    | 13             | 7-Day Workweek-1                     |                 |          | -           |                                        | ERTICAL CU    | л         |               |
| A1110          | HORIZONTAL CUT                                                                                                                                                                                                                                                                                                                                                                                                                                                                                                                                                                                                                                                                                                                                                                                                                                                                                                                                                                                 | 20                 | 20         | 07-Sep-18                  | 26-Sep-18                    | 5              | 7-Day Workweek-1                     |                 |          |             | ······································ |               | Hộf       | RIZONTÁL C    |
| A1120          | REMOVAL OF D-WALL                                                                                                                                                                                                                                                                                                                                                                                                                                                                                                                                                                                                                                                                                                                                                                                                                                                                                                                                                                              | 20                 | 20         | 07-Sep-18                  | 26-Sep-18                    | 5              | 7-Day Workweek-1                     |                 | -        |             |                                        |               |           | MOVAL OF D    |
| INSTALL SEA    | AWALL AND A CONTRACT OF A CONTRACT |                    |            |                            |                              |                |                                      |                 |          |             |                                        |               | - 1       |               |
|                | IRE OF SEAWALL BLOCK                                                                                                                                                                                                                                                                                                                                                                                                                                                                                                                                                                                                                                                                                                                                                                                                                                                                                                                                                                           |                    |            |                            |                              |                |                                      |                 |          |             |                                        |               |           |               |
| A1125          | MANUFACTURE OF SEAWALL BLOCK                                                                                                                                                                                                                                                                                                                                                                                                                                                                                                                                                                                                                                                                                                                                                                                                                                                                                                                                                                   | 86                 | 43         | 27-Jul-18 A                | 19-Oct-18                    | 40             | 7-Day Workweek-1                     |                 | -        | : :         |                                        |               |           | -             |
| A1127          | MANUFACTURE OF FACING STONE                                                                                                                                                                                                                                                                                                                                                                                                                                                                                                                                                                                                                                                                                                                                                                                                                                                                                                                                                                    | 15                 | 15         | 20-Oct-18                  | 03-Nov-18                    | 103            | 7-Day Workweek-1                     |                 |          |             |                                        |               |           |               |
| A1130          | 1ST DELIVERY                                                                                                                                                                                                                                                                                                                                                                                                                                                                                                                                                                                                                                                                                                                                                                                                                                                                                                                                                                                   | 1                  | 1          | 13-Sep-18*                 | 13-Sep-18                    | 19             | 7-Day Workweek-1                     |                 |          |             | 1                                      | 1ST DELIVE    | EFY       |               |
| A1140          | 2ND DELIVERY                                                                                                                                                                                                                                                                                                                                                                                                                                                                                                                                                                                                                                                                                                                                                                                                                                                                                                                                                                                   | 1                  | 1          | 06-Oct-18*                 | 06-Oct-18                    | 9              | 7-Day Workweek-1                     |                 |          |             |                                        |               |           | <b>►</b> ¶ 2N |
| A1150          | 3RD DELIVERY                                                                                                                                                                                                                                                                                                                                                                                                                                                                                                                                                                                                                                                                                                                                                                                                                                                                                                                                                                                   | 1                  | 1          | 12-Oct-18*                 | 12-Oct-18                    | 17             | 7-Day Workweek-1                     |                 |          | +           |                                        |               |           |               |
| A1160          | 4TH DELNERY                                                                                                                                                                                                                                                                                                                                                                                                                                                                                                                                                                                                                                                                                                                                                                                                                                                                                                                                                                                    | 1                  | 1          | 19-Oct-18*                 | 19-Oct-18                    | 11             | 7-Day Workweek-1                     |                 |          |             |                                        |               |           |               |
| A1170          | 5TH DELNERY                                                                                                                                                                                                                                                                                                                                                                                                                                                                                                                                                                                                                                                                                                                                                                                                                                                                                                                                                                                    | 1                  | 1          | 27-Oct-18*                 | 27-Oct-18                    | 4              | 7-Day Workweek-1                     |                 |          |             |                                        |               |           |               |
| A1180          | 6TH DELVERY                                                                                                                                                                                                                                                                                                                                                                                                                                                                                                                                                                                                                                                                                                                                                                                                                                                                                                                                                                                    | 1                  | 1          | 02-Nov-18*                 | 02-Nov-18                    | 3              | 7-Day Workweek-1                     |                 | -        |             |                                        |               |           | -             |
| A1190          | 7TH DELVERY                                                                                                                                                                                                                                                                                                                                                                                                                                                                                                                                                                                                                                                                                                                                                                                                                                                                                                                                                                                    | 1                  | 1          | 09-Nov-18*                 | 09-Nov-18                    | 6              | 7-Day Workweek-1                     |                 |          |             |                                        |               |           |               |
| A1200          | 8TH DELNERY                                                                                                                                                                                                                                                                                                                                                                                                                                                                                                                                                                                                                                                                                                                                                                                                                                                                                                                                                                                    | 1                  | 1          | 15-Nov-18*                 | 15-Nov-18                    | 14             | 7-Day Workweek-1                     |                 |          |             |                                        |               |           |               |
|                | DN OF EAST SIDE SEAWALL BLOCK                                                                                                                                                                                                                                                                                                                                                                                                                                                                                                                                                                                                                                                                                                                                                                                                                                                                                                                                                                  |                    |            |                            |                              |                | ,                                    |                 | 1        |             |                                        |               |           | -             |
| A1210          | MOUNTING ROCK BEDDING                                                                                                                                                                                                                                                                                                                                                                                                                                                                                                                                                                                                                                                                                                                                                                                                                                                                                                                                                                          | 6                  | 6          | 19-Sep-18                  | 24-Sep-18                    | 19             | 7-Day Workweek-1                     |                 |          |             |                                        |               |           | ITING ROCK    |
| A1220          | LEVELLING                                                                                                                                                                                                                                                                                                                                                                                                                                                                                                                                                                                                                                                                                                                                                                                                                                                                                                                                                                                      | 3                  | 3          | 25-Sep-18                  | 27-Sep-18                    | 19             | 7-Day Workweek-1                     |                 |          |             |                                        | C             | F LE      | VELLING       |
| A1230          | M9 BLOCK                                                                                                                                                                                                                                                                                                                                                                                                                                                                                                                                                                                                                                                                                                                                                                                                                                                                                                                                                                                       | 2                  | 2          | 28-Sep-18                  | 29-Sep-18                    | 19             | 7-Day Workweek-1                     |                 |          |             |                                        |               |           | M9 BLOCK      |
| A1240          | LEVELLING                                                                                                                                                                                                                                                                                                                                                                                                                                                                                                                                                                                                                                                                                                                                                                                                                                                                                                                                                                                      | 5                  | 5          | 30-Sep-18                  | 04-Oct-18                    | 19             | 7-Day Workweek-1                     |                 |          |             |                                        |               |           | LEVE          |
| A1250          | 1ST LAYER OF BLOCK                                                                                                                                                                                                                                                                                                                                                                                                                                                                                                                                                                                                                                                                                                                                                                                                                                                                                                                                                                             | 4                  | 4          | 05-Oct-18                  | 08-Oct-18                    | 19             | 7-Day Workweek-1                     |                 |          |             |                                        |               |           |               |
| A1260          | 2ND LAYER                                                                                                                                                                                                                                                                                                                                                                                                                                                                                                                                                                                                                                                                                                                                                                                                                                                                                                                                                                                      | 3                  | 3          | 09-Oct-18                  | 11-Oct-18                    | 19             | 7-Day Workweek-1                     |                 |          |             |                                        |               |           |               |
| A1270          | 3RD LAYER                                                                                                                                                                                                                                                                                                                                                                                                                                                                                                                                                                                                                                                                                                                                                                                                                                                                                                                                                                                      | 3                  | 3          | 12-Oct-18                  | 14-Oct-18                    | 19             | 7-Day Workweek-1                     |                 |          |             |                                        |               |           |               |
| A1280          | 4TH LAYER                                                                                                                                                                                                                                                                                                                                                                                                                                                                                                                                                                                                                                                                                                                                                                                                                                                                                                                                                                                      | 3                  | 3          | 15-Oct-18                  | 17-Oct-18                    | 19             | 7-Day Workweek-1                     |                 |          |             |                                        |               |           |               |
| A1290          | 5TH LAYER                                                                                                                                                                                                                                                                                                                                                                                                                                                                                                                                                                                                                                                                                                                                                                                                                                                                                                                                                                                      | 3                  | 3          | 18-Oct-18                  | 20-Oct-18                    | 19             | 7-Day Workweek-1                     |                 |          | ++          |                                        |               |           |               |
| A1300          | 6TH LAYER                                                                                                                                                                                                                                                                                                                                                                                                                                                                                                                                                                                                                                                                                                                                                                                                                                                                                                                                                                                      | 3                  | 3          | 21-Oct-18                  | 23-Oct-18                    | 19             | 7-Day Workweek-1                     |                 |          |             |                                        |               |           |               |
| A1300          | TYPEA                                                                                                                                                                                                                                                                                                                                                                                                                                                                                                                                                                                                                                                                                                                                                                                                                                                                                                                                                                                          | 4                  | 4          | 24-Oct-18                  | 27-Oct-18                    | 19             | 7-Day Workweek-1                     |                 |          |             |                                        |               |           |               |
| A1320          | GEOTEXTILE AND FILTER                                                                                                                                                                                                                                                                                                                                                                                                                                                                                                                                                                                                                                                                                                                                                                                                                                                                                                                                                                          | 4                  | 4          | 28-Oct-18                  | 31-Oct-18                    | 19             | 7-Day Workweek-1                     |                 |          |             |                                        |               |           |               |
| A1330          | B/F SOIL (5000m3)                                                                                                                                                                                                                                                                                                                                                                                                                                                                                                                                                                                                                                                                                                                                                                                                                                                                                                                                                                              | 8                  | 8          | 01-Nov-18                  | 08-Nov-18                    | 19             | 7-Day Workweek-1                     |                 | -        |             |                                        |               |           |               |
| A1340          | PLACE CONC CUBES AND PARTLY B/F TO +3.5mPD (1000m3)                                                                                                                                                                                                                                                                                                                                                                                                                                                                                                                                                                                                                                                                                                                                                                                                                                                                                                                                            | 6                  | 6          | 09-Nov-18                  | 14-Nov-18                    | 19             | 7-Day Workweek-1                     |                 |          |             |                                        |               |           |               |
|                | DN OF WEST SIDE SEAWALL BLOCK                                                                                                                                                                                                                                                                                                                                                                                                                                                                                                                                                                                                                                                                                                                                                                                                                                                                                                                                                                  | ŭ                  | 0          | 034404-10                  | 14100-10                     | 15             | 1-Day Wolkweek-1                     |                 |          |             |                                        |               |           |               |
| A1370          | MOUNTING ROCK BEDDING TYPE 12A & 12B                                                                                                                                                                                                                                                                                                                                                                                                                                                                                                                                                                                                                                                                                                                                                                                                                                                                                                                                                           | 15                 | 15         | 27-Sep-18                  | 11-Oct-18                    | 0              | 7-Day Workweek-1                     |                 | -        |             |                                        |               |           | :             |
| A1380          | LEVELLING                                                                                                                                                                                                                                                                                                                                                                                                                                                                                                                                                                                                                                                                                                                                                                                                                                                                                                                                                                                      | 4                  | 4          | 12-Oct-18                  | 15-Oct-18                    | 0              | 7-Day Workweek-1                     |                 |          |             |                                        |               |           |               |
| A1390          | M9 BLOCK                                                                                                                                                                                                                                                                                                                                                                                                                                                                                                                                                                                                                                                                                                                                                                                                                                                                                                                                                                                       | 3                  | 3          | 16-Oct-18                  | 18-Oct-18                    | 0              | 7-Day Workweek-1                     |                 | -        |             |                                        |               | -         |               |
| A1400          | LEVELLING                                                                                                                                                                                                                                                                                                                                                                                                                                                                                                                                                                                                                                                                                                                                                                                                                                                                                                                                                                                      | 7                  | 7          | 19-Oct-18                  | 25-Oct-18                    | 0              | 7-Day Workweek-1                     |                 |          |             |                                        |               |           |               |
| A1410          | 1ST LAYER OF BLOCK                                                                                                                                                                                                                                                                                                                                                                                                                                                                                                                                                                                                                                                                                                                                                                                                                                                                                                                                                                             | 6                  | 6          | 26-Oct-18                  | 31-Oct-18                    | 0              | 7-Day Workweek-1                     |                 |          |             |                                        |               |           |               |
| A1420          | 2ND LAYER                                                                                                                                                                                                                                                                                                                                                                                                                                                                                                                                                                                                                                                                                                                                                                                                                                                                                                                                                                                      | 5                  | 5          | 01-Nov-18                  | 05-Nov-18                    | 0              | 7-Day Workweek-1                     |                 |          |             |                                        |               |           |               |
| A1430          | 3RD LAYER                                                                                                                                                                                                                                                                                                                                                                                                                                                                                                                                                                                                                                                                                                                                                                                                                                                                                                                                                                                      | 5                  | 5          | 06-Nov-18                  | 10-Nov-18                    | 0              | 7-Day Workweek-1                     |                 |          |             |                                        |               |           |               |
| A1430          | 4TH LAYER                                                                                                                                                                                                                                                                                                                                                                                                                                                                                                                                                                                                                                                                                                                                                                                                                                                                                                                                                                                      | 5                  | 5          | 11-Nov-18                  | 15-Nov-18                    | 0              | 7-Day Workweek-1                     |                 | -        |             |                                        |               |           |               |
| A1440          | 5TH LAYER                                                                                                                                                                                                                                                                                                                                                                                                                                                                                                                                                                                                                                                                                                                                                                                                                                                                                                                                                                                      | 4                  | 4          | 16-Nov-18                  | 19-Nov-18                    | 0              | 7-Day Workweek-1                     |                 |          | ·           |                                        |               |           |               |
| A1450          | 6TH LAYER                                                                                                                                                                                                                                                                                                                                                                                                                                                                                                                                                                                                                                                                                                                                                                                                                                                                                                                                                                                      | 3                  | 4          | 20-Nov-18                  | 22-Nov-18                    | 0              | 7-Day Workweek-1<br>7-Day Workweek-1 |                 | -        |             |                                        |               | -         |               |
| A1460<br>A1470 | TYPEA                                                                                                                                                                                                                                                                                                                                                                                                                                                                                                                                                                                                                                                                                                                                                                                                                                                                                                                                                                                          | 4                  | 3          | 20-NOV-18<br>23-Nov-18     | 22-NOV-18<br>26-Nov-18       | 0              | 7-Day Workweek-1<br>7-Day Workweek-1 |                 |          |             |                                        |               |           |               |
|                |                                                                                                                                                                                                                                                                                                                                                                                                                                                                                                                                                                                                                                                                                                                                                                                                                                                                                                                                                                                                |                    |            |                            |                              | -              | ,                                    |                 | -        |             |                                        |               | 1         |               |
| A1480          | FILTER<br>B/F TO +2.8m PD                                                                                                                                                                                                                                                                                                                                                                                                                                                                                                                                                                                                                                                                                                                                                                                                                                                                                                                                                                      | 4 6                | 4          | 27-Nov-18<br>01-Dec-18     | 30-Nov-18<br>06-Dec-18       | 0              | 7-Day Workweek-1<br>7-Day Workweek-1 |                 |          |             |                                        |               | -         |               |
| A1490          |                                                                                                                                                                                                                                                                                                                                                                                                                                                                                                                                                                                                                                                                                                                                                                                                                                                                                                                                                                                                |                    |            |                            |                              |                |                                      |                 |          |             |                                        |               |           |               |